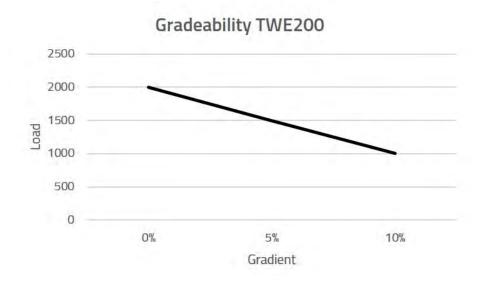

# Gradeability

Service weight incl. battery same for all type of battery options.
See diagram for values.
Different battery options available.

All data are based on table configuration. Other configurations may give other values. Truck performance and dimensions are nominal and subject to tolerances. Products and specifications are subject to change without notice.