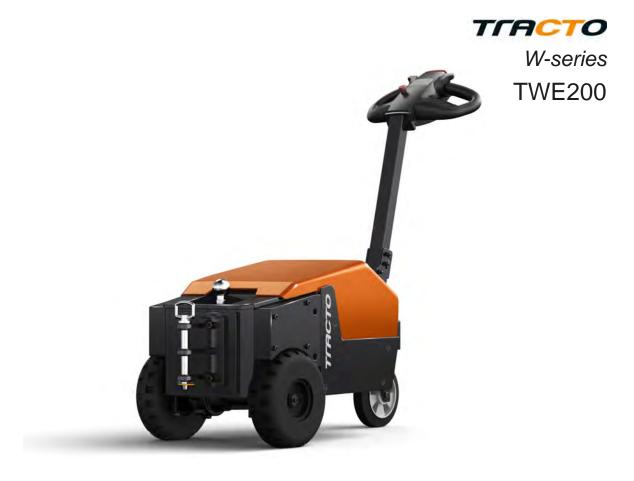

# Towing tractor 2.0 ton

### **Towing truck**

| Truck specifications |      |                                                       |                 |          | TWE200              |
|----------------------|------|-------------------------------------------------------|-----------------|----------|---------------------|
| Identification       | 1.2  | Model                                                 |                 |          | TWE200              |
|                      | 1.3  | Drive                                                 |                 |          | Electric            |
|                      | 1.4  | Operator type                                         |                 |          | Hand                |
|                      | 1.5  | Load capacity/rated load                              | Q               | kg       | 2000                |
| Weight               | 2.1  | Service weight with battery                           |                 | kg       | 190 1)              |
| Wheels               | 3.1  | Drive wheel                                           |                 |          | Rubber, foam filled |
|                      | 3.2  | Wheel size, front                                     |                 | mm       | Ø 260x85            |
|                      | 3.3  | Wheel size, rear                                      |                 | mm       | Ø 200x35            |
|                      | 3.5  | Wheels, number front/rear (x = driven wheels)         |                 |          | 2x/1                |
| Dimensions           | 4.2  | Height                                                | h <sub>1</sub>  | mm       | 517                 |
|                      | 4.9  | Height of tiller in drive position, min./max          | h <sub>14</sub> | mm       | 955/1120            |
|                      | 4.12 | Coupling height towing pin towing ball                | h <sub>10</sub> | mm<br>mm | 230/300<br>465      |
|                      | 4.19 | Overall length                                        | I <sub>1</sub>  | mm       | 900                 |
|                      | 4.21 | Overall width                                         | b <sub>1</sub>  | mm       | 493                 |
| Perf.                | 5.1  | Travel speed, with/without load                       |                 | km/h     | 5/5                 |
|                      | 5.7  | Gradeability, with/without load 2)                    |                 | %        |                     |
| Motor                | 6.1  | Drive motor rating                                    |                 | kW       | 0,4                 |
|                      | 6.4  | Battery voltage, nominal capacity K <sub>5</sub>      |                 | V/Ah     | 24/36 <sup>3)</sup> |
| Other                | 8.1  | Type of drive control                                 |                 |          | Curtis              |
|                      | 8.4  | Sound level at the driver's ear according to EN 12053 |                 | dB(A)    | 70                  |

#### Truck features:

- Compact and easy to manoeuvre
- Ergonomic handle
- Rubber, foam filled wheels
- Foldable steering arm
- Combination towing device/tow ball
- Pincode keypad (option)
- Li-ion batteries availibility (option)
- Speed button as standard