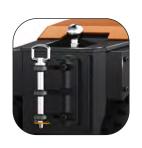

### **Towing truck**

| Truck specifications |      |                                                       |                 |          | TWE200              |
|----------------------|------|-------------------------------------------------------|-----------------|----------|---------------------|
| Identification       | 1.2  | Model                                                 |                 |          | TWE200              |
|                      | 1.3  | Drive                                                 |                 |          | Electric            |
|                      | 1.4  | Operator type                                         |                 |          | Hand                |
|                      | 1.5  | Load capacity/rated load                              | Q               | kg       | 2000                |
| Weight               | 2.1  | Service weight with battery                           |                 | kg       | 190 1)              |
| Wheels               | 3.1  | Drive wheel                                           |                 |          | Rubber, foam filled |
|                      | 3.2  | Wheel size, front                                     |                 | mm       | Ø 260x85            |
|                      | 3.3  | Wheel size, rear                                      |                 | mm       | Ø 200x35            |
|                      | 3.5  | Wheels, number front/rear (x = driven wheels)         |                 |          | 2x/1                |
| Dimensions           | 4.2  | Height                                                | h <sub>1</sub>  | mm       | 517                 |
|                      | 4.9  | Height of tiller in drive position, min./max          | h <sub>14</sub> | mm       | 955/1120            |
|                      | 4.12 | Coupling height towing pin towing ball                | h <sub>10</sub> | mm<br>mm | 230/300<br>465      |
|                      | 4.19 | Overall length                                        | I <sub>1</sub>  | mm       | 900                 |
|                      | 4.21 | Overall width                                         | b <sub>1</sub>  | mm       | 493                 |
| Perf.                | 5.1  | Travel speed, with/without load                       |                 | km/h     | 5/5                 |
|                      | 5.7  | Gradeability, with/without load 2)                    |                 | %        |                     |
| Motor                | 6.1  | Drive motor rating                                    |                 | kW       | 0,4                 |
|                      | 6.4  | Battery voltage, nominal capacity K <sub>5</sub>      |                 | V/Ah     | 24/36 <sup>3)</sup> |
| Other                | 8.1  | Type of drive control                                 |                 |          | Curtis              |
|                      | 8.4  | Sound level at the driver's ear according to EN 12053 |                 | dB(A)    | 70                  |

#### Truck features:

- Compact and easy to manoeuvre
- Ergonomic handle
- Rubber, foam filled wheels
- Foldable steering arm
- Combination towing device/tow ball
- Pincode keypad (option)
- Li-ion batteries availibility (option)
- Speed button as standard