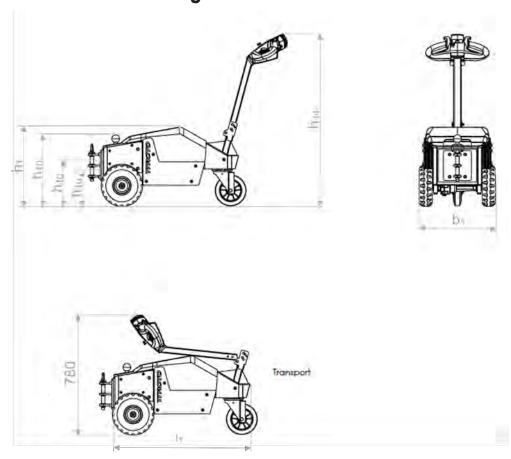

## **Dimensional drawings**

### **Towing truck**

| Truck specifications |      |                                                       |                 |          | TWE200              |
|----------------------|------|-------------------------------------------------------|-----------------|----------|---------------------|
| Identification       | 1.2  | Model                                                 |                 |          | TWE200              |
|                      | 1.3  | Drive                                                 |                 |          | Electric            |
|                      | 1.4  | Operator type                                         |                 |          | Hand                |
|                      | 1.5  | Load capacity/rated load                              | Q               | kg       | 2000                |
| Weight               | 2.1  | Service weight with battery                           |                 | kg       | 190 1)              |
| Wheels               | 3.1  | Drive wheel                                           |                 |          | Rubber, foam filled |
|                      | 3.2  | Wheel size, front                                     |                 | mm       | Ø 260x85            |
|                      | 3.3  | Wheel size, rear                                      |                 | mm       | Ø 200x35            |
|                      | 3.5  | Wheels, number front/rear (x = driven wheels)         |                 |          | 2x/1                |
| Dimensions           | 4.2  | Height                                                | h <sub>1</sub>  | mm       | 517                 |
|                      | 4.9  | Height of tiller in drive position, min./max          | h <sub>14</sub> | mm       | 955/1120            |
|                      | 4.12 | Coupling height towing pin towing ball                | h <sub>10</sub> | mm<br>mm | 230/300<br>465      |
|                      | 4.19 | Overall length                                        | I <sub>1</sub>  | mm       | 900                 |
|                      | 4.21 | Overall width                                         | b <sub>1</sub>  | mm       | 493                 |
| Perf.                | 5.1  | Travel speed, with/without load                       |                 | km/h     | 5/5                 |
|                      | 5.7  | Gradeability, with/without load 2)                    |                 | %        |                     |
| Motor                | 6.1  | Drive motor rating                                    |                 | kW       | 0,4                 |
|                      | 6.4  | Battery voltage, nominal capacity K <sub>5</sub>      |                 | V/Ah     | 24/36 <sup>3)</sup> |
| Other                | 8.1  | Type of drive control                                 |                 |          | Curtis              |
|                      | 8.4  | Sound level at the driver's ear according to EN 12053 |                 | dB(A)    | 70                  |